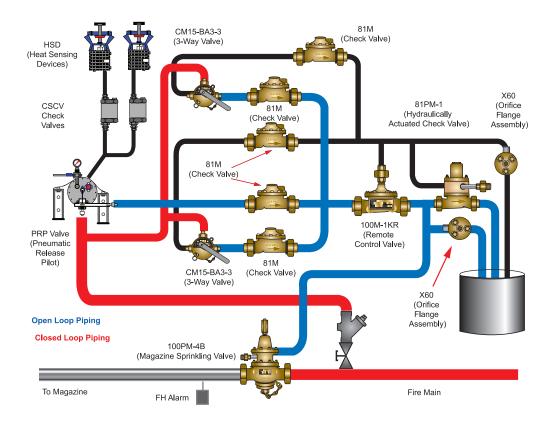

## **Diaphragm Actuated Check Valve**



- Drip-Tight Shut-off
- Reliable Diaphragm-Actuation
- Internally-Ported Design
- Ensures Proper Loop System Operation

The Cla-Val Model 81M Diaphragm Check Valve is designed for use in the Hydraulic Activation portion of a shipboard Dry Type Magazine Sprinkler System. The 3/8" 81M Check Valve is internally ported diaphragm actuated hydraulic check valve used in interconnected Open-valve loop and Closed-valve loop activating piping to prevent reverse flow. Two 81M Check Valves are used on each loop to ensure that the highest pressure signal for activation is applied to the Magazine Sprinkler Valve.

Typical Application Dry Type Magazine Sprinkler System with 81M Check Valve