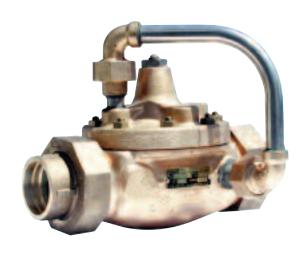

## **Diaphragm Actuated Check Valve**

- Drip-Tight Shut-off
- Reliable Diaphragm-Actuation
- Internally-Ported Design
- Ensures Proper Loop System Operation

The Cla-Val Model 81M Diaphragm Check Valve is designed for use in the Hydraulic Activation portion of a shipboard Dry Type Magazine Sprinkler System. The 3/8" 81M Check Valve is internally ported diaphragm actuated hydraulic check valve used in interconnected Open-valve loop and Closed-valve loop activating piping to prevent reverse flow. Two 81M Check Valves are used on each loop to ensure that the highest pressure signal for activation is applied to the Magazine Sprinkler Valve.